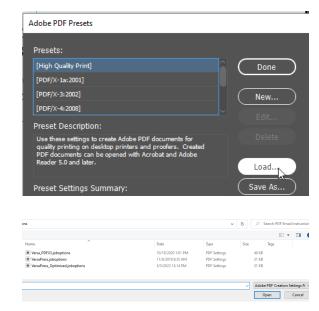

## Generating a pdf in InDesign (Mac or Windows) using Versa or Versa\_Optimized PDF presets.

Steps 1 and 2 show how to import the Versa PDF Export setting. Use the Versa\_Optimized Pdf Preset if your files total over 2gb. After loading the preset correctly, "Versa" or "Versa\_Optimized" will show up as an option in the Adobe Pdf Presets list.

1.

2.

Open your file and as shown in Step 3, select the appropriate Versa PDF preset.

3.

Step 4. All settings should remain at the default Versa settings. Page Range can be changed if you are only needing to pdf certain pages. Clicking Export will bring up Step 5. Name your file, select where to save the file and click Save.