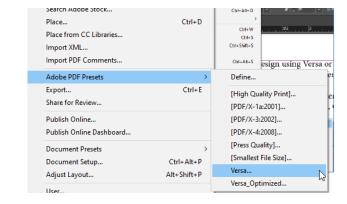

1.

2.

Open your file and as shown in Step 3, select the appropriate Versa PDF preset.

3.

Step 4. All settings should remain at the default Versa settings. Page Range can be changed if you are only needing to pdf certain pages. Clicking Export will bring up Step 5. Name your file, select where to save the file and click Save.