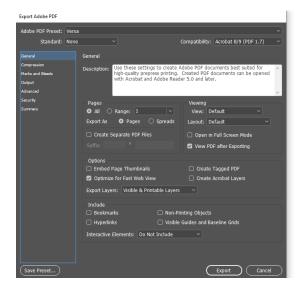

1.

2.

Open your file and as shown in Step 3, select the appropriate Versa PDF preset.

3.

Step 4. All settings should remain at the default Versa settings. Page Range can be changed if you are only needing to pdf certain pages. Clicking Export will bring up Step 5. Name your file, select where to save the file and click Save.

4.

5.