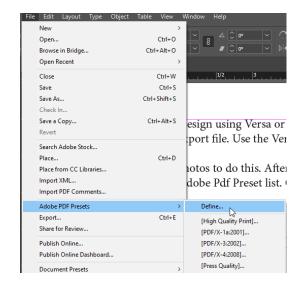

## Generating a pdf in InDesign (Mac or Windows) using Versa or Versa\_Optimized PDF presets.

Steps 1 and 2 show how to import the Versa PDF Export setting. Use the Versa\_Optimized Pdf Preset if your files total over 2gb. After loading the preset correctly, "Versa" or "Versa\_Optimized" will show up as an option in the Adobe Pdf Presets list.

1.

2.

Open your file and as shown in Step 3, select the appropriate Versa PDF preset.

3.

Step 4. All settings should remain at the default Versa settings. Page Range can be changed if you are only needing to pdf certain pages. Clicking Export will bring up Step 5. Name your file, select where to save the file and click Save.